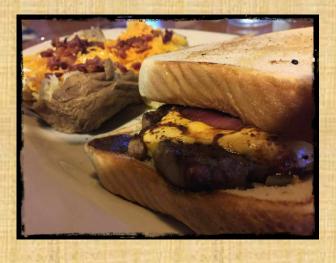

THE CUBAN \$13 (WHEN AVAILABLE)
BBQ, HAM, PEPPER JACK, MUSTARD AND PICKLES

BRISKET SANDWICH \$14.50

(WHEN AVAILABLE) HICKORY SMOKED, LETTUCE, TOMATO, MAYO

SOUTHERN STYLE BRISKET \$15.50

(WHEN AVAILABLE) HICKORY SMOKED WITH AN ONION RING AND SOUTHERN STYLE BBQ SAUCE

STEAK SANDWICH\* \$16

RIBEYE STEAK WITH AMERICAN CHEESE AND GRILLED ONIONS ON TEXAS TOAST

\* THESE ITEMS ARE COOKED TO ORDER. CONSUMING RAW OR UNDERCOOKED MEATS, POULTRY, SEAFOOD, SHELLFISH OR EGGS WHICH MAY CONTAIN HARMFUL BACTERIA AND MAY INCREASE YOUR RISK OF FOODBORNE ILLNESS OR DEATH.